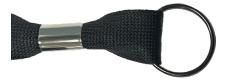

## **Attachment Options**

Silver Metal Swivel Hook (#SH)

Silver Metal Bulldog Clip (#BD)

Silver Metal Split Ring (#SR)

Silver Metal Lobster Claw (#LC)

Black Metal Swivel Hook (#SH-B)

Black Metal Bulldog Clip (#BD-B)

Black Metal Split Ring (#SR-B)

Black Plastic Hook (#PH)

Mod-U-Lox with Swivel Hook (#MOD-SH)

Mod-U-Lox with Bulldog Clip (#MOD-BD)

Mod-U-Lox with Split Ring (#MOD-SR)

Snap Buckle (#SB)

Lanyard Back (Badge Reel) (#LANBK)