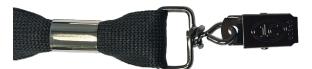

Black Metal Split Ring (#SR-B)

Black Plastic Hook (#PH)

Mod-U-Lox with Swivel Hook (#MOD-SH)

Mod-U-Lox with Bulldog Clip (#MOD-BD)

Mod-U-Lox with Split Ring (#MOD-SR)

Snap Buckle (#SB)

Lanyard Back (Badge Reel) (#LANBK)