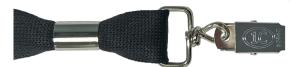

## **Attachment Options**

Silver Metal Swivel Hook (#SH)

Silver Metal Bulldog Clip (#BD)

Silver Metal Split Ring (#SR)

Silver Metal Lobster Claw (#LC)

Black Metal Swivel Hook (#SH-B)

Black Metal Bulldog Clip (#BD-B)

Black Metal Split Ring (#SR-B)

Black Plastic Hook (#PH)

Mod-U-Lox with Swivel Hook (#MOD-SH)

Mod-U-Lox with Bulldog Clip (#MOD-BD)

Mod-U-Lox with Split Ring (#MOD-SR)

Snap Buckle (#SB)

Lanyard Back (Badge Reel) (#LANBK)