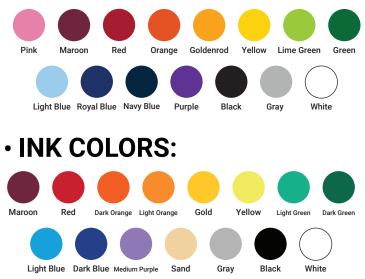

## **Screen Printed Lanyards**

Screen Printed Lanyards consist of applying colored ink on top of lanyard fabric. The ink gives this lanyard a slightly raised texture.

- WIDTH: 3/8" & 3/4"
- **LENGTH:** standard 36" or custom lengths available
- **BREAKAWAY:** safety breakaway or non-breakaway
- FABRIC COLORS: