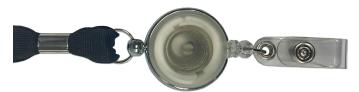

Black Metal Split Ring (#SR-B)

Black Plastic Hook (#PH)

Mod-U-Lox with Swivel Hook (#MOD-SH)

Mod-U-Lox with Bulldog Clip (#MOD-BD)

Mod-U-Lox with Split Ring (#MOD-SR)

Snap Buckle (#SB)

Lanyard Back (Badge Reel) (#LANBK)