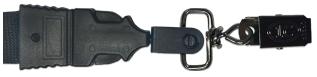

## **Attachment Options**

Silver Metal Swivel Hook (#SH)

Silver Metal Bulldog Clip (#BD)

Silver Metal Split Ring (#SR)

Silver Metal Lobster Claw (#LC)

Black Metal Swivel Hook (#SH-B)

Black Metal Bulldog Clip (#BD-B)

Black Metal Split Ring (#SR-B)

Black Plastic Hook (#PH)

Mod-U-Lox with Swivel Hook (#MOD-SH)

Mod-U-Lox with Bulldog Clip (#MOD-BD)

Mod-U-Lox with Split Ring (#MOD-SR)

Snap Buckle (#SB)

Lanyard Back (Badge Reel) (#LANBK)