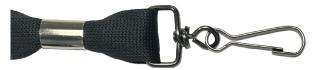

Black Metal Split Ring (#SR-B)

Black Plastic Hook (#PH)

Mod-U-Lox with Swivel Hook (#MOD-SH)

Mod-U-Lox with Bulldog Clip (#MOD-BD)

Mod-U-Lox with Split Ring (#MOD-SR)

Snap Buckle (#SB)

Lanyard Back (Badge Reel) (#LANBK)