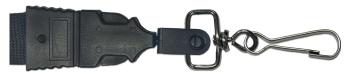

## **Attachment Options**

Silver Metal Swivel Hook (#SH)

Silver Metal Bulldog Clip (#BD)

Silver Metal Split Ring (#SR)

Silver Metal Lobster Claw (#LC)

Black Metal Swivel Hook (#SH-B)

Black Metal Bulldog Clip (#BD-B)

Black Metal Split Ring (#SR-B)

Black Plastic Hook (#PH)

Mod-U-Lox with Swivel Hook (#MOD-SH)

Mod-U-Lox with Bulldog Clip (#MOD-BD)

Mod-U-Lox with Split Ring (#MOD-SR)

Snap Buckle (#SB)

Lanyard Back (Badge Reel) (#LANBK)