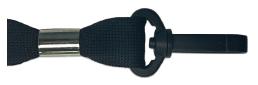

## **Attachment Options**

Silver Metal Swivel Hook (#SH)

Silver Metal Bulldog Clip (#BD)

Silver Metal Split Ring (#SR)

Silver Metal Lobster Claw (#LC)

Black Metal Swivel Hook (#SH-B)

Black Metal Bulldog Clip (#BD-B)

Black Metal Split Ring (#SR-B)

Black Plastic Hook (#PH)

Mod-U-Lox with Swivel Hook (#MOD-SH)

Mod-U-Lox with Bulldog Clip (#MOD-BD)

Mod-U-Lox with Split Ring (#MOD-SR)

Snap Buckle (#SB)

Lanyard Back (Badge Reel) (#LANBK)