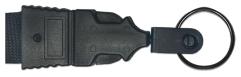

## **Attachment Options**

Silver Metal Swivel Hook (#SH)

Silver Metal Bulldog Clip (#BD)

Silver Metal Split Ring (#SR)

Silver Metal Lobster Claw (#LC)

Black Metal Swivel Hook (#SH-B)

Black Metal Bulldog Clip (#BD-B)

Black Metal Split Ring (#SR-B)

Black Plastic Hook (#PH)

Mod-U-Lox with Swivel Hook (#MOD-SH)

Mod-U-Lox with Bulldog Clip (#MOD-BD)

Mod-U-Lox with Split Ring (#MOD-SR)

Snap Buckle (#SB)

Lanyard Back (Badge Reel) (#LANBK)