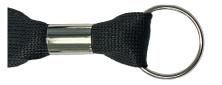

Black Metal Split Ring (#SR-B)

Black Plastic Hook (#PH)

Mod-U-Lox with Swivel Hook (#MOD-SH)

Mod-U-Lox with Bulldog Clip (#MOD-BD)

Mod-U-Lox with Split Ring (#MOD-SR)

Snap Buckle (#SB)

Lanyard Back (Badge Reel) (#LANBK)