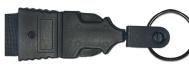

Black Plastic Hook (#PH)

Mod-U-Lox with Swivel Hook (#MOD-SH)

Mod-U-Lox with Bulldog Clip (#MOD-BD)

Mod-U-Lox with Split Ring (#MOD-SR)

Snap Buckle (#SB)

Lanyard Back (Badge Reel) (#LANBK)

Don't see what you're looking for? We offer the ability of **complete customization**. Reach out to us today to discuss your options.