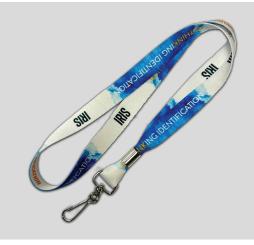

## **Dye-Sublimated Lanyards**

Fully customizable. Vibrant colors are heat-transferred onto Hi-Def fabric, creating a silky-smooth lanyard. Up to 6 spot colors or 4 color process.

- WIDTH OPTIONS: 1 ", 3/8" or 3/4"
- LENGTH: standard 36" or custom
- BREAKAWAY: safety breakaway or
- non-breakaway available
- ATTACHMENT OPTIONS: shown below