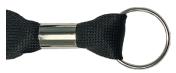

Silver Metal Swivel Hook (#SH)

Silver Metal Bulldog Clip (#BD)

Silver Metal Split Ring (#SR)

META

Silver Metal Lobster Claw (#LC)

Black Metal Swivel Hook (#SH-B)

Black Metal Bulldog Clip (#BD-B)

Black Metal Split Ring (#SR-B)