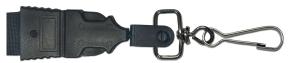

Black Plastic Hook (#PH)

Mod-U-Lox with Swivel Hook (#MOD-SH)

Mod-U-Lox with Bulldog Clip (#MOD-BD)

Mod-U-Lox with Split Ring (#MOD-SR)

Snap Buckle (#SB)

Lanyard Back (Badge Reel) (#LANBK)

Don't see what you're looking for? We offer the ability of **complete customization**. Reach out to us today to discuss your options.