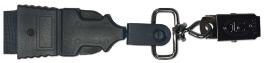

Black Plastic Hook (#PH)

Mod-U-Lox with Swivel Hook (#MOD-SH)

Mod-U-Lox with Bulldog Clip (#MOD-BD)

Mod-U-Lox with Split Ring (#MOD-SR)

Snap Buckle (#SB)

Lanyard Back (Badge Reel) (#LANBK)

Don't see what you're looking for? We offer the ability of **complete customization**. Reach out to us today to discuss your options.